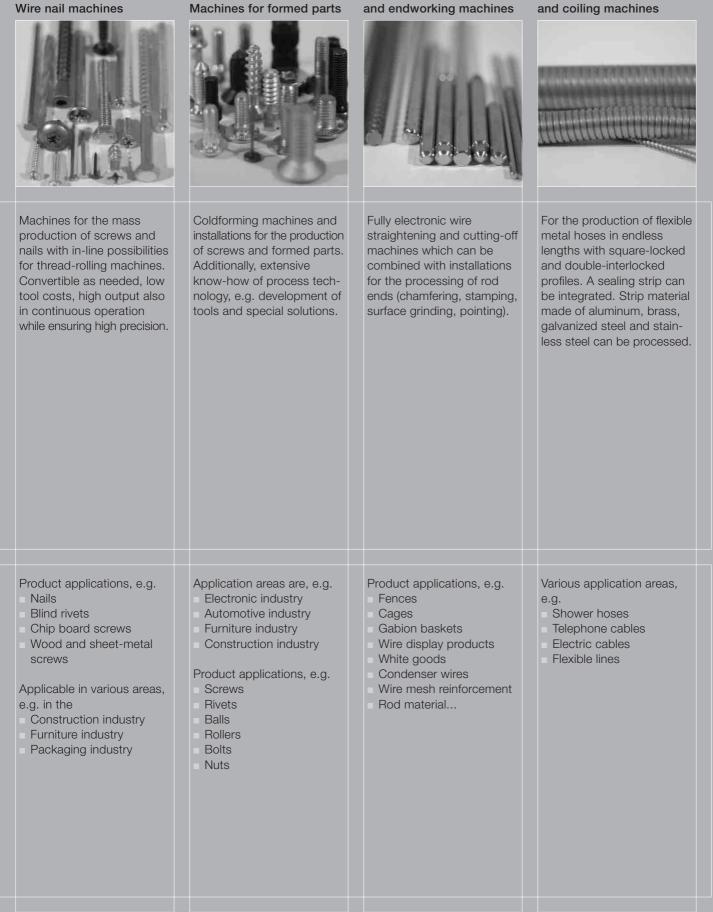

#### Chain manufacturing Spring coiling machines Coiling and bending centers machines Wire fencing machines Flexible and powerful CNC-Extremely versatile CNC-Durable, robust, heavy-duty Powerful fencing machines controlled spring coiling controlled coiling (with / machines for the production for the most diverse types machines for the manuwithout mandrel) and of high-strength chains. of fencing-from standard facture of right- and leftbending centers for the pro-These machines are suited chain link fencings to hingehand coiled compression duction of torsion springs, for continuous operation joint fencings. Extremely springs, tension springs and tension springs and comand they feature a long ecoreliable, ensuring high protorsion springs with straight, plicated three-dimensionally nomic life-time. The range duct quality and permanent tangential legs. bent parts of different of chain manufacturing production control. A long machines consists of chain lifetime protects your investshapes. bending, welding and caliment due to a stable value bration machines. for these machines. Product applications, e.g. Automotive and supply Product applications, e.g. Product applications e.g. Suspension springs industry Automotive, wheel profences for Valve springs Electronic industry tection and snow chains Road construction Contact springs (e.g. switches, spiral-Mining, conveyor chains Industrial plants Garage door springs wound filaments) Shipbuilding, chain cables Protection of buildings Mechanical engineering Agriculture and forestry Forestry and agriculture e.g. in the Fashion industry Hoisting chain Railroad Automotive industry (e.g. eyeglass frames) Shopping carts Playground equipment Electronic industry White goods industry Safety chains... Medical technology Mechanical engineering

#### Wire nail machines

Straightening, cutting-off