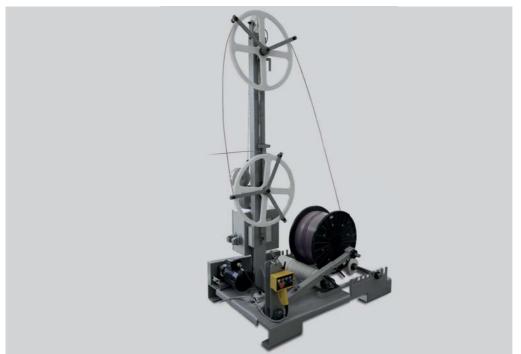

## Electronically Controlled Pay-Off Unit for Wire Material

Powered, electronically controlled pay-off unit for holding wire spools..

## **Design Features:**

- Dancer arm synchronizes the pay-off speed with the feed speed of the connected machine
- The base speed is either set at the hand-held operating device of the pay-off unit or at the control panel of the connected machine
- Automatic rpm adjustment as diameter of wire spool decreases
- Infinitely adjustable restoring force of the arm
- Deflection rollers made of plastic or steel
- Connection for protective fence

## Operation:

- Hand-held operating device
- Exchange of control information with the connected WAFIOS machine
- Integrated emergency stop

## Options:

■ Protective fence

| Technical data                                                                      | SPT 2                                                        |
|-------------------------------------------------------------------------------------|--------------------------------------------------------------|
| Profiled copper material:<br>Round copper material Ø:<br>Round steel wire material: | ca. 3.5–6.3 x 1.6–4.0 mm<br>ca. 2.5–6.0 mm<br>ca. 1.0–3.0 mm |
| Load-bearing capacity:                                                              | max. 500 kg                                                  |
| Feed speed:                                                                         | max. 40 m/min                                                |
| Outer wire spool Ø:                                                                 | max. 250-800 mm                                              |
| Wire spool width:                                                                   | max. 190-600 mm                                              |
| Wire spool bore hole:                                                               | min. 32 mm                                                   |
| Installed power:                                                                    | appr. 1.5 kW                                                 |
| Weight without wire:                                                                | ca. 350 kg<br>(depending on equipment)                       |
| Recommended in combination with:                                                    | FMU, BM, SNA                                                 |