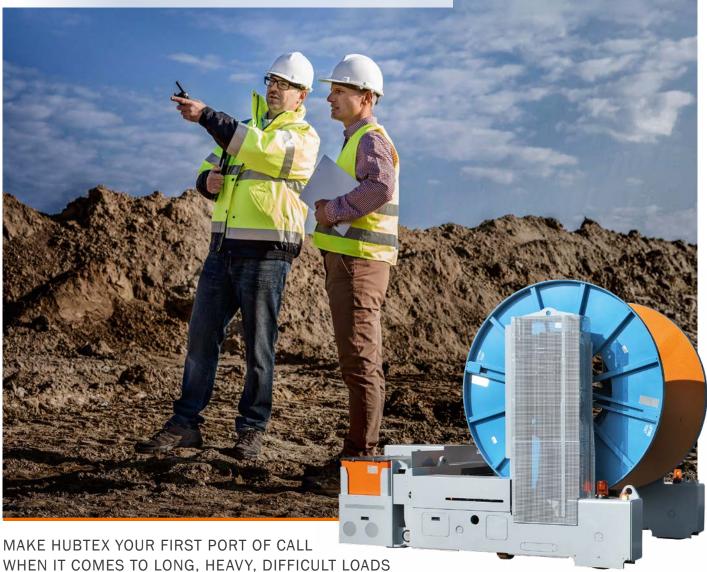

## Handling of heavy cable reels, drums & coils

HUBTEX drum and reel transporters are specially designed for the handling of bulky round loads up to 60 tonnes and always specified to exactly match the requirements of the application.

The special requirements consider the high point loading due to the small bearing surface of the coil flanges, different coil widths and the individual warehouse situation.