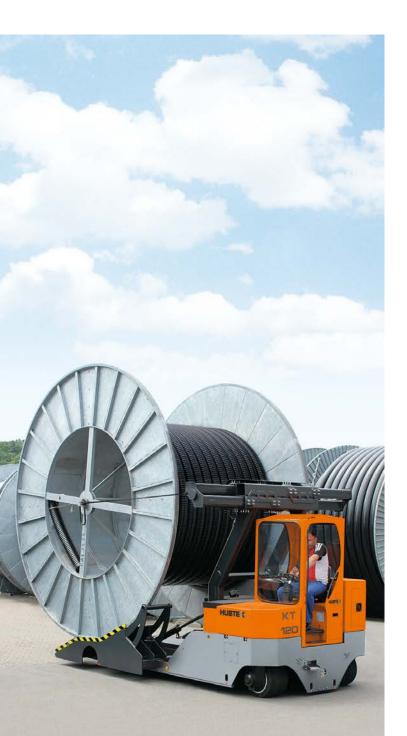

## > DRUM TRANSPORTER APPLICATION

HUBTEX drum transporters are designed for indoor use and combined outdoor use on suitable surfaces.

They can transport any type of drum or coils (for example reels for cable or flexible pipe) with a diameter of up to 5.0 m and a width of up to 3.5 m.

HUBTEX model KT 200 deployed at a customer's premises in Colombia