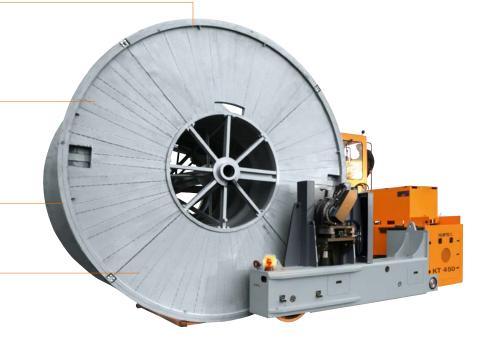

## V-block with frame lift

The truck straddles the drum and raises it into the transporter frame using the integrated lift.

Liftable spindle sleeves Once the vehicle has straddled the drum, arbours are powered into the drums centre core ready for lifting.

### Load-lifting options

Wire ropes and locking pins (Image left), liftable V-blocks (Image top), liftable sleeves (Image right)